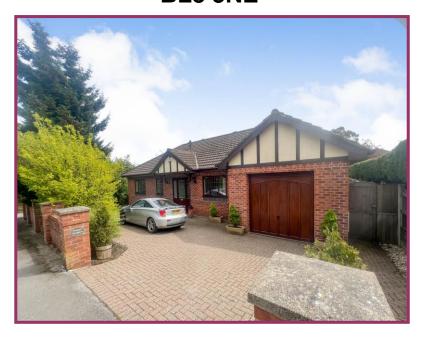

## PROSPECT BUNGALOW KIRKLEES STREET, BURY, **BL8 3NE**

- Fabulous detached bungalow
- Hall, lounge, kitchen & dining room
- Three good bedrooms
- En suite to Master bedroom

- Warmed by gas Ch/timber double glazed
- Driveway/garage/well maintained gardens
- Available now
- Minimum term 12 months

### LETTINGS & MANAGEMEN

11 Institute St, Bolton, BL1 1PZ T: 01204 381 281

E: lettings@cardwells.co.uk

Cardwells Letting Agents Bury are delighted to offer to the fully managed rental market this beautiful, substantial three bed detached bungalow on Kirklees Street. In close proximity to Tottington centre and all its highly regarded leisure facilities, amenities, restaurants and bars, local nurseries, schools and fantastic country pursuits are all on the doorstep. Warmed by gas central heating and timber double glazed in brief the property comprises: Porch, reception hallway, lounge, kitchen, utility, conservatory, three bedrooms, the master having an en-suite and a three piece family bathroom. To the outside is a block paved driveway giving access to a single garage with power and lighting and to the rear is a very well maintained garden bordered by mature shrubs and perennials. Any viewer is sure to be impressed with the accommodation on offer and this can easily be arranged by contacting Cardwells Lettings Agents Bury on 0161 761 1215 or via email at <a href="mailto:lettings@cardwells.co.uk">lettings@cardwells.co.uk</a>.