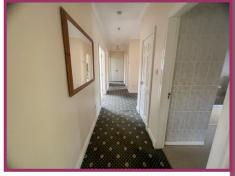

#### **ACCOMMODATION AND APPROXIMATE ROOM SIZES:**

**Porch** 4' 3" x 5' 11" (1.29m x 1.80m) Timber entrance door into, wall mounted radiator, four timber glazed windows door giving access to.

Hallway 7' 1" x 28' 2" (2.16m x 8.58m) Fitted carpets, built in storage cupboards, wall mounted radiator.