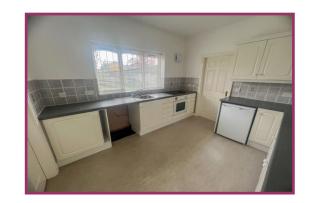

**Kitchen** 9' 9" x 11' 1" (2.97m x 3.38m) Professionally fitted kitchen comprising stainless steel sink with mixer tap over, base and wall units, space for white goods, complementary tiled splashbacks, oven, four ring hob, timber glazed window.