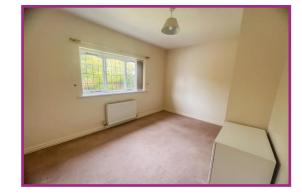

Bedroom Two 9' 5" x 13' 6" (2.87m x 4.11m) Wall mounted radiator, timber glazed window.

**Bedroom Three** 9' 5" x 12' 4" (2.87m x 3.76m) Fitted wardrobes and vanity unit, wall mounted radiator, timber glazed window.