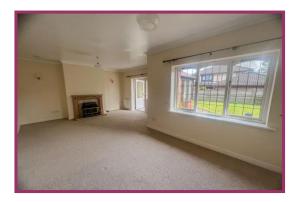

**Lounge** 14' 8" x 21' 3" (4.47m x 6.47m) Feature fireplace and surround with inset fire, fitted carpets, three wall mounted radiators, timber glazed window, double doors giving access to.

Conservatory 11' 3" x 8' 10" (3.43m x 2.69m) Brick and timber build, fitted tiled flooring, wall mounted radiator.