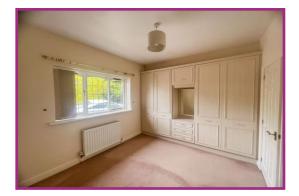

Bedroom One 9' 9" x 11' 6" (2.97m x 3.50m) Fitted wardrobes, wall mounted radiator, timber glazed window.

**En-Suite** 5' 6" x 7' 7" (1.68m x 2.31m) Three piece suite comprising W/C, wash basin on a vanity unit, walk in shower cubicle, frosted timber glazed window, full wall tiling, wall mounted radiator.