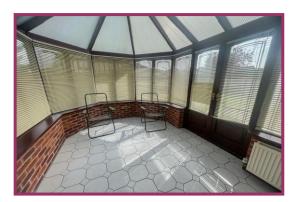

**Lounge** 14' 8" x 21' 3" (4.47m x 6.47m) Feature fireplace and surround with inset fire, fitted carpets, three wall mounted radiators, timber glazed window, double doors giving access to.

Conservatory 11' 3" x 8' 10" (3.43m x 2.69m) Brick and timber build, fitted tiled flooring, wall mounted radiator.