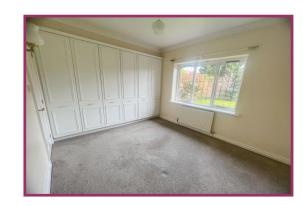

Bedroom One 9' 9" x 11' 6" (2.97m x 3.50m) Fitted wardrobes, wall mounted radiator, timber glazed window.

**En-Suite** 5' 6" x 7' 7" (1.68m x 2.31m) Three piece suite comprising W/C, wash basin on a vanity unit, walk in shower cubicle, frosted timber glazed window, full wall tiling, wall mounted radiator.

Bedroom Two 9' 5" x 13' 6" (2.87m x 4.11m) Wall mounted radiator, timber glazed window.

**Bedroom Three** 9' 5" x 12' 4" (2.87m x 3.76m) Fitted wardrobes and vanity unit, wall mounted radiator, timber glazed window.