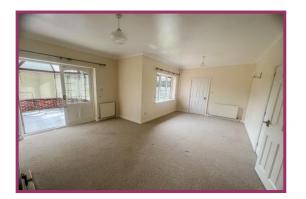

**Lounge** 14' 8" x 21' 3" (4.47m x 6.47m) Feature fireplace and surround with inset fire, fitted carpets, three wall mounted radiators, timber glazed window, double doors giving access to.

Conservatory 11' 3" x 8' 10" (3.43m x 2.69m) Brick and timber build, fitted tiled flooring, wall mounted radiator.