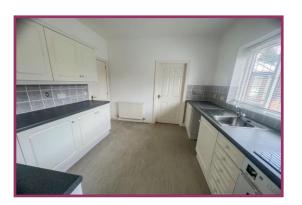

**Kitchen** 9' 9" x 11' 1" (2.97m x 3.38m) Professionally fitted kitchen comprising stainless steel sink with mixer tap over, base and wall units, space for white goods, complementary tiled splashbacks, oven, four ring hob, timber glazed window.