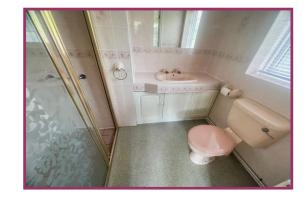

**Bathroom** 9' 4" x 6' 11" (2.84m x 2.11m) Three piece suite comprising W/C, pedestal wash basin bath with mixer shower and fitted glass screen, cushion flooring, full wall tiling, wall mounted radiator, frosted timber glazed window.