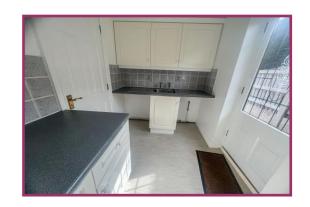

**Kitchen** 9' 9" x 11' 1" (2.97m x 3.38m) Professionally fitted kitchen comprising stainless steel sink with mixer tap over, base and wall units, space for white goods, complementary tiled splashbacks, oven, four ring hob, timber glazed window.