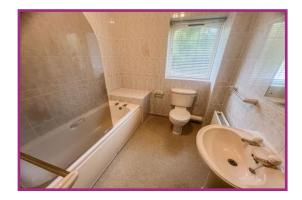

**Bathroom** 9' 4" x 6' 11" (2.84m x 2.11m) Three piece suite comprising W/C, pedestal wash basin bath with mixer shower and fitted glass screen, cushion flooring, full wall tiling, wall mounted radiator, frosted timber glazed window.