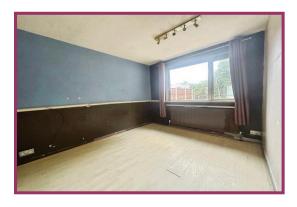

## **ACCOMMODATION AND APPROXIMATE ROOM SIZES:**

Hallway Ceiling light point. Radiator. Storage cupboard.

**Lounge** 1' 0" x 15' 0" (0.30m x 4.57m) Two UPVC double glazed windows to front aspect. UPVC double glazed window to side aspect. Two radiators. Two ceiling light points.