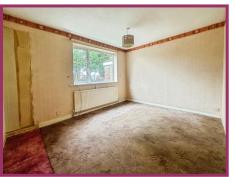

## **ACCOMMODATION AND APPROXIMATE ROOM SIZES:**

Hallway Ceiling light point. Radiator. Storage cupboard.

**Lounge** 1' 0" x 15' 0" (0.30m x 4.57m) Two UPVC double glazed windows to front aspect. UPVC double glazed window to side aspect. Two radiators. Two ceiling light points.