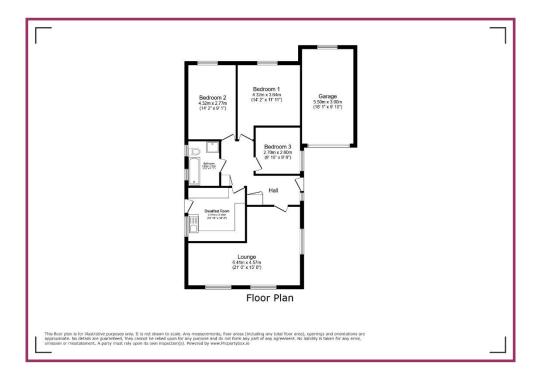

## **ACCOMMODATION AND APPROXIMATE ROOM SIZES:**

Hallway Ceiling light point. Radiator. Storage cupboard.

**Lounge** 1' 0" x 15' 0" (0.30m x 4.57m) Two UPVC double glazed windows to front aspect. UPVC double glazed window to side aspect. Two radiators. Two ceiling light points.

**Kitchen** 10' 10" x 10' 2" (3.30m x 3.10m) A range of wall and base units with stainless steel sink and drainer. Ceiling light point. Radiator. UPVC double glazed window and door to side aspect.

**Bedroom 1** 14' 2" x 11' 11" (4.31m x 3.63m) A range of wall and base units with stainless steel sink and drainer. Ceiling light point. Radiator. UPVC double glazed window and door to side aspect.

Bedroom 2 14' 2" x 9' 1" (4.31m x 2.77m) UPVC double glazed window to rear aspect. Radiator. Ceiling light point.

Bedroom 3 8' 10" x 8' 6" (2.69m x 2.59m) UPVC double glazed window to side aspect. Radiator. Ceiling light point.

**Bathroom** seperate wc with low flush wc and UPVC double glazed window. Seperate panelled bath and wash hand basin with UPVC double glazed window. Radiator and ceiling light point.

**Externally** Lawned gardens to the front with paved driveway leading to a garage with up and over door. To the rear a paved hard landscaped garden.