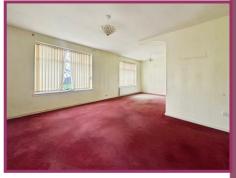

Bedroom 2 14' 2" x 9' 1" (4.31m x 2.77m) UPVC double glazed window to rear aspect. Radiator. Ceiling light point.

Bedroom 3 8' 10" x 8' 6" (2.69m x 2.59m) UPVC double glazed window to side aspect. Radiator. Ceiling light point.