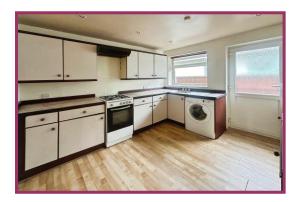

**Kitchen** 10' 10" x 10' 2" (3.30m x 3.10m) A range of wall and base units with stainless steel sink and drainer. Ceiling light point. Radiator. UPVC double glazed window and door to side aspect.

**Bedroom 1** 14' 2" x 11' 11" (4.31m x 3.63m) A range of wall and base units with stainless steel sink and drainer. Ceiling light point. Radiator. UPVC double glazed window and door to side aspect.