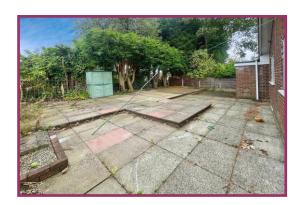

**Bathroom** seperate wc with low flush wc and UPVC double glazed window. Seperate panelled bath and wash hand basin with UPVC double glazed window. Radiator and ceiling light point.

**Externally** Lawned gardens to the front with paved driveway leading to a garage with up and over door. To the rear a paved hard landscaped garden.