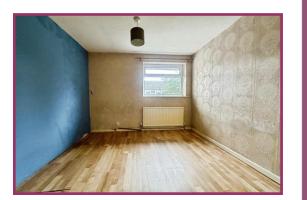

Bedroom 2 14' 2" x 9' 1" (4.31m x 2.77m) UPVC double glazed window to rear aspect. Radiator. Ceiling light point.

Bedroom 3 8' 10" x 8' 6" (2.69m x 2.59m) UPVC double glazed window to side aspect. Radiator. Ceiling light point.