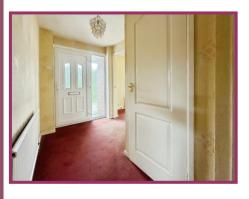

## **ACCOMMODATION AND APPROXIMATE ROOM SIZES:**

Hallway Ceiling light point. Radiator. Storage cupboard.

**Lounge** 1' 0" x 15' 0" (0.30m x 4.57m) Two UPVC double glazed windows to front aspect. UPVC double glazed window to side aspect. Two radiators. Two ceiling light points.