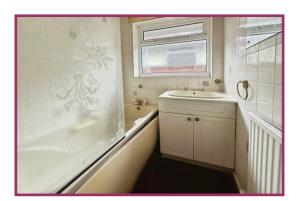

**Bathroom** seperate wc with low flush wc and UPVC double glazed window. Seperate panelled bath and wash hand basin with UPVC double glazed window. Radiator and ceiling light point.

**Externally** Lawned gardens to the front with paved driveway leading to a garage with up and over door. To the rear a paved hard landscaped garden.