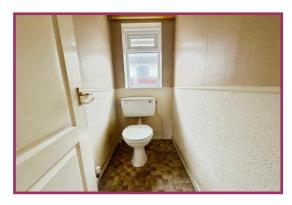

**Bathroom** seperate wc with low flush wc and UPVC double glazed window. Seperate panelled bath and wash hand basin with UPVC double glazed window. Radiator and ceiling light point.

**Externally** Lawned gardens to the front with paved driveway leading to a garage with up and over door. To the rear a paved hard landscaped garden.