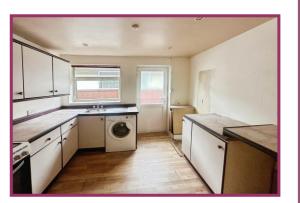

**Kitchen** 10' 10" x 10' 2" (3.30m x 3.10m) A range of wall and base units with stainless steel sink and drainer. Ceiling light point. Radiator. UPVC double glazed window and door to side aspect.

**Bedroom 1** 14' 2" x 11' 11" (4.31m x 3.63m) A range of wall and base units with stainless steel sink and drainer. Ceiling light point. Radiator. UPVC double glazed window and door to side aspect.