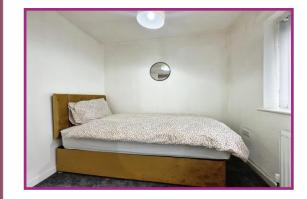

#### First Floor Landing

Bedroom 1 UPVC double glazed window to front aspect. Radiator, ceiling light point.

Bedroom 2 11' 5" x 8' 6" (3.48m x 2.59m) UPVC double glazed window to front aspect. Radiator, ceiling light point.