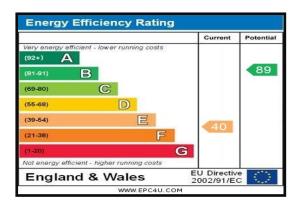

**Council Tax** The property is situated in the Borough of Bury and is therefore liable for Bury Council Tax. The property is A rated which is at an approximate annual cost of £1,526 (at the time of writing).