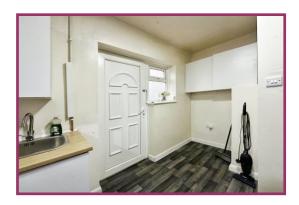

#### **ACCOMMODATION AND APPROXIMATE ROOM SIZES:**

Hall Stairs to first floor. Storage cupboards ceiling light point.

**Lounge** 17' 4" x 10' 9" (5.28m x 3.27m) UPVC double glazed window to front and rear aspects. Two radiators. Two ceiling light points. Door to kitchen.

**Kitchen/Diner** 13' 1" x 11' 6" (3.98m x 3.50m) UPVC double glazed window to rear aspect. UPVC double glazed window and door to side aspect. A range of modern wall and Base units. Stainless steel sink and drainer. Gas hob, electric oven, space for fridge freezer. Plumbed for washer. Two ceiling light points. Radiator.