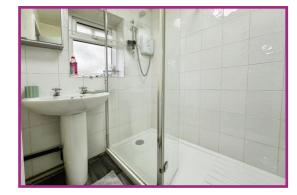

Bedroom 3 7' 9" x 6' 3" (2.36m x 1.90m) UPVC double glazed window to rear aspect. Radiator. Ceiling light point.

**Bathroom/Separate WC** Shower cubicle, wash hand basin. UPVC double glazed window to rear aspect. Radiator. Ceiling light point. Seperate wc- low flush wc. Ceiling light point. UPVC double glazed window to rear aspect.