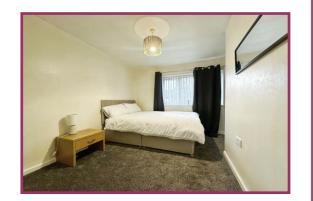

#### First Floor Landing

Bedroom 1 UPVC double glazed window to front aspect. Radiator, ceiling light point.

Bedroom 2 11' 5" x 8' 6" (3.48m x 2.59m) UPVC double glazed window to front aspect. Radiator, ceiling light point.