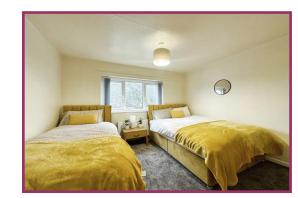

#### First Floor Landing

Bedroom 1 UPVC double glazed window to front aspect. Radiator, ceiling light point.

Bedroom 2 11' 5" x 8' 6" (3.48m x 2.59m) UPVC double glazed window to front aspect. Radiator, ceiling light point.

Bedroom 3 7' 9" x 6' 3" (2.36m x 1.90m) UPVC double glazed window to rear aspect. Radiator. Ceiling light point.

**Bathroom/Separate WC** Shower cubicle, wash hand basin. UPVC double glazed window to rear aspect. Radiator. Ceiling light point. Seperate wc- low flush wc. Ceiling light point. UPVC double glazed window to rear aspect.