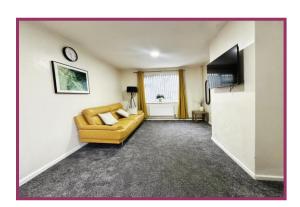

#### **ACCOMMODATION AND APPROXIMATE ROOM SIZES:**

Hall Stairs to first floor. Storage cupboards ceiling light point.

**Lounge** 17' 4" x 10' 9" (5.28m x 3.27m) UPVC double glazed window to front and rear aspects. Two radiators. Two ceiling light points. Door to kitchen.