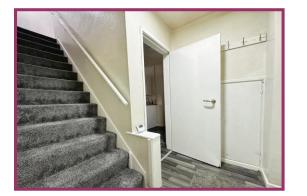

#### **ACCOMMODATION AND APPROXIMATE ROOM SIZES:**

Hall Stairs to first floor. Storage cupboards ceiling light point.

**Lounge** 17' 4" x 10' 9" (5.28m x 3.27m) UPVC double glazed window to front and rear aspects. Two radiators. Two ceiling light points. Door to kitchen.