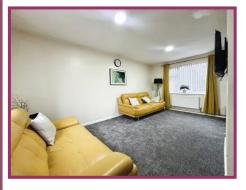

#### **ACCOMMODATION AND APPROXIMATE ROOM SIZES:**

Hall Stairs to first floor. Storage cupboards ceiling light point.

**Lounge** 17' 4" x 10' 9" (5.28m x 3.27m) UPVC double glazed window to front and rear aspects. Two radiators. Two ceiling light points. Door to kitchen.