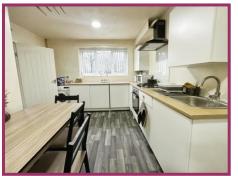

**Kitchen/Diner** 13' 1" x 11' 6" (3.98m x 3.50m) UPVC double glazed window to rear aspect. UPVC double glazed window and door to side aspect. A range of modern wall and Base units. Stainless steel sink and drainer. Gas hob, electric oven, space for fridge freezer. Plumbed for washer. Two ceiling light points. Radiator.