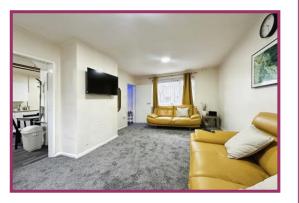

#### **ACCOMMODATION AND APPROXIMATE ROOM SIZES:**

Hall Stairs to first floor. Storage cupboards ceiling light point.

**Lounge** 17' 4" x 10' 9" (5.28m x 3.27m) UPVC double glazed window to front and rear aspects. Two radiators. Two ceiling light points. Door to kitchen.