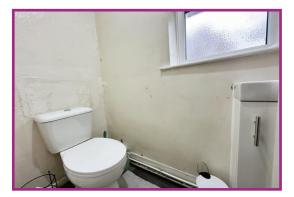

Bedroom 3 7' 9" x 6' 3" (2.36m x 1.90m) UPVC double glazed window to rear aspect. Radiator. Ceiling light point.

**Bathroom/Separate WC** Shower cubicle, wash hand basin. UPVC double glazed window to rear aspect. Radiator. Ceiling light point. Seperate wc- low flush wc. Ceiling light point. UPVC double glazed window to rear aspect.