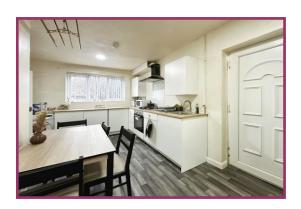

**Kitchen/Diner** 13' 1" x 11' 6" (3.98m x 3.50m) UPVC double glazed window to rear aspect. UPVC double glazed window and door to side aspect. A range of modern wall and Base units. Stainless steel sink and drainer. Gas hob, electric oven, space for fridge freezer. Plumbed for washer. Two ceiling light points. Radiator.