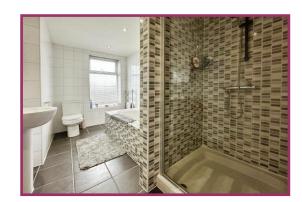

**Bathroom** Beautiful four piece suite comprising panelled bath, pedestal wash basin, low flush wc and shower cubicle with shower. Tiled walls, radiator, rear facing double glazed window.

**Externally** Garden fronted with an enclosed rear yard with decking area. Access to garage via side door from yard.