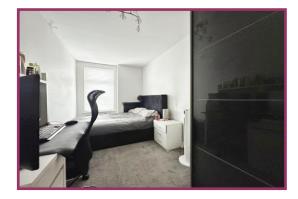

#### First Floor Landing

Bedroom 1 14' 6" x 11' 1" (4.42m x 3.38m) UPVC double glazed window to front aspect. Radiator, ceiling light point.

Bedroom 2 17' 2" x 6' 10" (5.23m x 2.08m) UPVC double glazed window to rear aspect. Radiator. Ceiling light point.