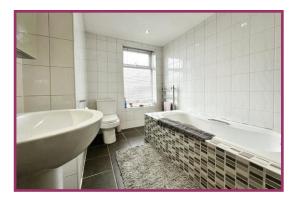

**Bathroom** Beautiful four piece suite comprising panelled bath, pedestal wash basin, low flush wc and shower cubicle with shower. Tiled walls, radiator, rear facing double glazed window.

**Externally** Garden fronted with an enclosed rear yard with decking area. Access to garage via side door from yard.