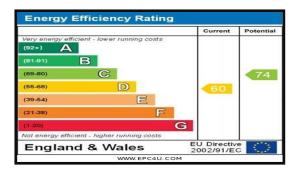

**Council Taw** The property is situated in the Borough of Bury and is therefore liable for Bury Council Tax. The property is A rated which is at an approximate annual cost of £1,526 (at the time of writing).