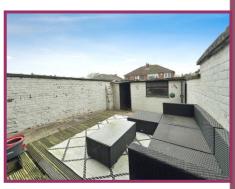

**Bathroom** Beautiful four piece suite comprising panelled bath, pedestal wash basin, low flush wc and shower cubicle with shower. Tiled walls, radiator, rear facing double glazed window.

**Externally** Garden fronted with an enclosed rear yard with decking area. Access to garage via side door from yard.