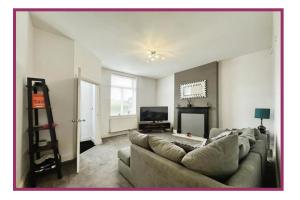

**Kitchen/Diner** 14' 6" x 11' 6" (4.42m x 3.50m) UPVC double glazed window and door to rear aspect. A range of modern wall and base units with stainless steel sink and drainer. Gas hob, electric oven and extractor hood. Plumbed for washer and dishwasher. Laminated flooring. Spotlighting. Radiator. Door to basement.