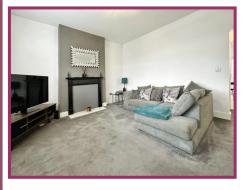

#### **ACCOMMODATION AND APPROXIMATE ROOM SIZES:**

Entrance Vestibule Door to lounge.

**Lounge** 14' 6" x 13' 6" (4.42m x 4.11m) UPVC double glazed window to front aspect. Feature fireplace surround. Radiator, ceiling light point.