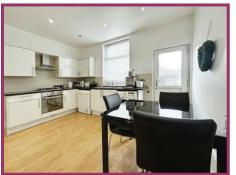

**Kitchen/Diner** 14' 6" x 11' 6" (4.42m x 3.50m) UPVC double glazed window and door to rear aspect. A range of modern wall and base units with stainless steel sink and drainer. Gas hob, electric oven and extractor hood. Plumbed for washer and dishwasher. Laminated flooring. Spotlighting. Radiator. Door to basement.