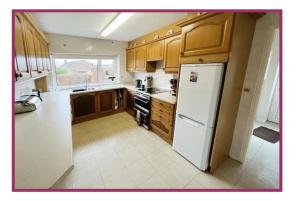

## LETTINGS & MANAGEMEN

11 Institute St, Bolton, BL1 1PZ T: 01204 381 281

Offered for sale with NO ONWARD CHAIN and located within the always popular area of Seddon's Farm is this well presented semi detached dormer bungalow. You enter the property to a good sized hallway which has stairs leading to first floor and access to the ground floor accommodation. The dining room is at the front of the property and is a good sized with a bay window to the front. There are also double doors which lead from the dining room to the lounge which therefore means you can have one big space, ideal for entertaining, or two separate reception rooms. The lounge has its own door which leads back to the hallway, take a quick left and you're in the kitchen, which is a good size and has a range of wall and base units with a view over the garden to the rear. From the kitchen there is also access to the integral garage and the downstairs bathroom which has a three piece suite. To the first floor there are two double bedrooms, both with fitted wardrobes and a three piece shower room. Externally there is a lawned garden with flower beds to the front with a block paved driveway for a couple of cars leading to the garage. At the rear of the property there is well manicured lawn with mature borders, flagged patio area and a decking area to catch the sun. For further information and to arrange a viewing please contact Cardwells Estate Agents Bury 01617611215, email bury@cardwells.co.uk or visit our website www.cardwells.co.uk

Lounge 15' 8" x 11' 4" (4.78m x 3.45m) Ceiling light point, double glazed window, radiator, fire

**Kitchen** 12' 7" x 8' 6" (3.83m x 2.60m) Ceiling light point, double glazed window, fitted wall and base units with extractor fan, space for an electric cooker, fridge/freezer, washing machine, integrated slimline dishwasher, breakfast bar, radiator, tiled splashback to the walls.