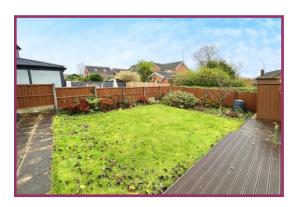

**Externally** To the front of the property there is a lawned garden with flower beds and a block paved driveway for a couple of cars leading to the garage. At the rear of the property there is well manicured lawn with nature borders, flagged patio area and a decking area to catch the sun.