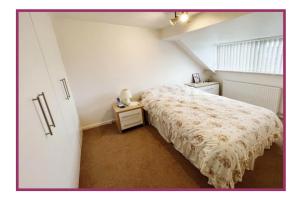

**Garage** 14' 6" x 8' 2" (4.43m x 2.48m) Ceiling light point, double glazed window to the side, gas and electric meters, up and over garage door.

First Floor Landing Ceiling light point

**Bedroom 1** 12' 6" x 8' 1" (3.81m x 2.47m) Ceiling light point, double glazed window, radiator, storage cupboard, fitted wardrobes with access to the eaves.