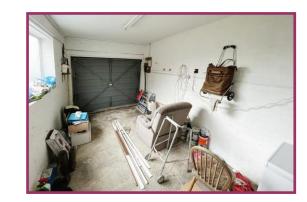

**Garage** 14' 6" x 8' 2" (4.43m x 2.48m) Ceiling light point, double glazed window to the side, gas and electric meters, up and over garage door.

First Floor Landing Ceiling light point

**Bedroom 1** 12' 6" x 8' 1" (3.81m x 2.47m) Ceiling light point, double glazed window, radiator, storage cupboard, fitted wardrobes with access to the eaves.