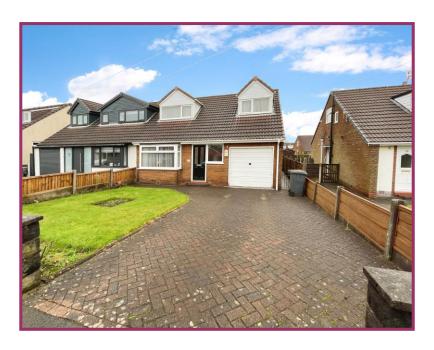

## **HARWOOD DRIVE, BURY, BL8 2ED**

- Semi detached dormer bungalow
- No onward chain
- Two double bedrooms
- Bathroom & shower room

- Two reception rooms
- Gardens to front & rear
- Driveway & garage parking
- Sought after location

**Externally** To the front of the property there is a lawned garden with flower beds and a block paved driveway for a couple of cars leading to the garage. At the rear of the property there is well manicured lawn with nature borders, flagged patio area and a decking area to catch the sun.