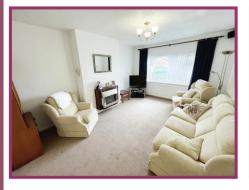

Lounge 15' 8" x 11' 4" (4.78m x 3.45m) Ceiling light point, double glazed window, radiator, fire

**Kitchen** 12' 7" x 8' 6" (3.83m x 2.60m) Ceiling light point, double glazed window, fitted wall and base units with extractor fan, space for an electric cooker, fridge/freezer, washing machine, integrated slimline dishwasher, breakfast bar, radiator, tiled splashback to the walls.