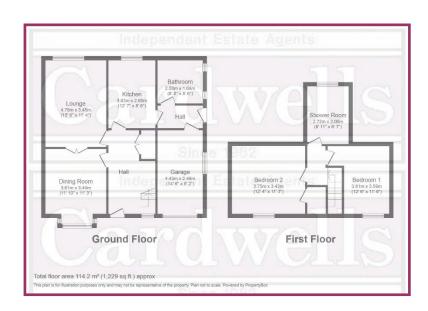

## **ACCOMMODATION AND APPROXIMATE ROOM SIZES:**

**Entrance Hallway** Ceiling light point, radiator, understairs storage.

**Dining Room** 11' 10" x 11' 3" (3.61m x 3.44m) Ceiling light point, double glazed bay window, radiator.

Lounge 15' 8" x 11' 4" (4.78m x 3.45m) Ceiling light point, double glazed window, radiator, fire

**Kitchen** 12' 7" x 8' 6" (3.83m x 2.60m) Ceiling light point, double glazed window, fitted wall and base units with extractor fan, space for an electric cooker, fridge/freezer, washing machine, integrated slimline dishwasher, breakfast bar, radiator, tiled splashback to the walls.

**Inner Hallway** Ceiling light point, radiator, door to the side.

**Bathroom** 8' 2" x 5' 6" (2.50m x 1.68m) Downlights, double glazed windows, vanity unit with built in wc and sink, panelled bath with electric shower over, radiator, tiled walls.

**Garage** 14' 6" x 8' 2" (4.43m x 2.48m) Ceiling light point, double glazed window to the side, gas and electric meters, up and over garage door.

First Floor Landing Ceiling light point

**Bedroom 1** 12' 6" x 8' 1" (3.81m x 2.47m) Ceiling light point, double glazed window, radiator, storage cupboard, fitted wardrobes with access to the eaves.

**Bedroom 2** 12' 4" x 11' 3" (3.75m x 3.43m) Ceiling light point, double glazed window, radiator, storage cupboard, fitted wardrobes with access to the eaves.

**Shower Room** 8' 11" x 6' 7" (2.72m x 2.0m) Downlights, wc, vanity unit with built in sink, ladder radiator, shower cubicle, tiled walls, double glazed window.