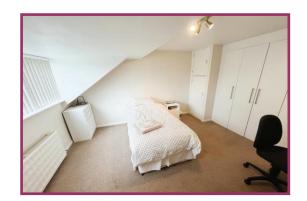

**Bedroom 2** 12' 4" x 11' 3" (3.75m x 3.43m) Ceiling light point, double glazed window, radiator, storage cupboard, fitted wardrobes with access to the eaves.

**Shower Room** 8' 11" x 6' 7" (2.72m x 2.0m) Downlights, wc, vanity unit with built in sink, ladder radiator, shower cubicle, tiled walls, double glazed window.