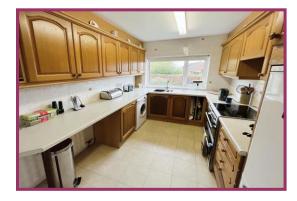

## LETTINGS & MANAGEMEN

11 Institute St, Bolton, BL1 1PZ T: 01204 381 281

Offered for sale with NO ONWARD CHAIN and located within the always popular area of Seddon's Farm is this well presented semi detached dormer bungalow. You enter the property to a good sized hallway which has stairs leading to first floor and access to the ground floor accommodation. The dining room is at the front of the property and is a good sized with a bay window to the front. There are also double doors which lead from the dining room to the lounge which therefore means you can have one big space, ideal for entertaining, or two separate reception rooms. The lounge has its own door which leads back to the hallway, take a quick left and you're in the kitchen, which is a good size and has a range of wall and base units with a view over the garden to the rear. From the kitchen there is also access to the integral garage and the downstairs bathroom which has a three piece suite. To the first floor there are two double bedrooms, both with fitted wardrobes and a three piece shower room. Externally there is a lawned garden with flower beds to the front with a block paved driveway for a couple of cars leading to the garage. At the rear of the property there is well manicured lawn with mature borders, flagged patio area and a decking area to catch the sun. For further information and to arrange a viewing please contact Cardwells Estate Agents Bury 01617611215, email bury@cardwells.co.uk or visit our website www.cardwells.co.uk

Lounge 15' 8" x 11' 4" (4.78m x 3.45m) Ceiling light point, double glazed window, radiator, fire

**Kitchen** 12' 7" x 8' 6" (3.83m x 2.60m) Ceiling light point, double glazed window, fitted wall and base units with extractor fan, space for an electric cooker, fridge/freezer, washing machine, integrated slimline dishwasher, breakfast bar, radiator, tiled splashback to the walls.