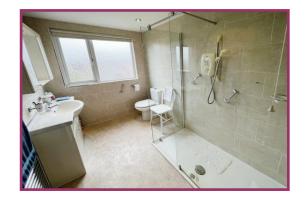

**Inner Hallway** Ceiling light point, radiator, door to the side.

**Bathroom** 8' 2" x 5' 6" (2.50m x 1.68m) Downlights, double glazed windows, vanity unit with built in wc and sink, panelled bath with electric shower over, radiator, tiled walls.

**Bedroom 2** 12' 4" x 11' 3" (3.75m x 3.43m) Ceiling light point, double glazed window, radiator, storage cupboard, fitted wardrobes with access to the eaves.

**Shower Room** 8' 11" x 6' 7" (2.72m x 2.0m) Downlights, wc, vanity unit with built in sink, ladder radiator, shower cubicle, tiled walls, double glazed window.