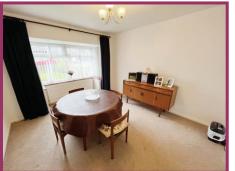

## **ACCOMMODATION AND APPROXIMATE ROOM SIZES:**

**Entrance Hallway** Ceiling light point, radiator, understairs storage.

**Dining Room** 11' 10" x 11' 3" (3.61m x 3.44m) Ceiling light point, double glazed bay window, radiator.