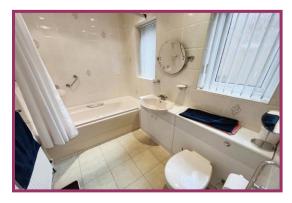

**Inner Hallway** Ceiling light point, radiator, door to the side.

**Bathroom** 8' 2" x 5' 6" (2.50m x 1.68m) Downlights, double glazed windows, vanity unit with built in wc and sink, panelled bath with electric shower over, radiator, tiled walls.