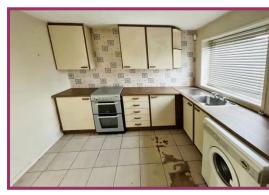

**Kitchen** 9' 5" x 8' 9" (2.86m x 2.66m) Ceiling light point, double glaze window to the front, fitted wall and base units with space for a gas cooker, washing machine and fridge/freezer, stainless steel sink with mixer tap and drainer, tiled floor.