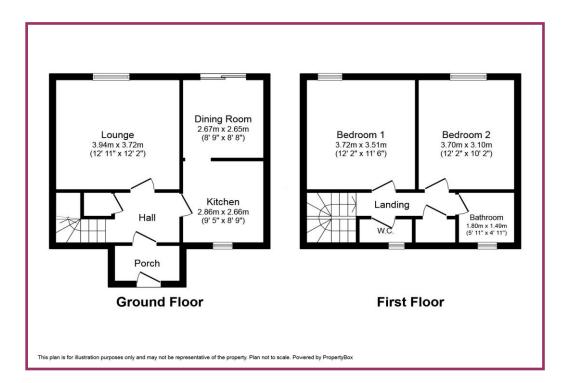

## ACCOMMODATION AND APPROXIMATE ROOM SIZES:

Entrance Porch Double glazed porch with tiled flooring and door to storage cupboard.

Entrance Hallway Ceiling light point, storage cupboards, radiator.

Lounge 12' 11" x 12' 2" (3.94m x 3.72m) Ceiling light point, radiator, double glaze window to the rear.

**Kitchen** 9' 5" x 8' 9" (2.86m x 2.66m) Ceiling light point, double glaze window to the front, fitted wall and base units with space for a gas cooker, washing machine and fridge/freezer, stainless steel sink with mixer tap and drainer, tiled floor.

**Dining Room** 8' 9" x 8' 8" (2.67m x 2.65m) Ceiling light point, double glazed, sliding patio doors to the rear, radiator.

First Floor Landing Ceiling light point, loft access.

**Bedroom 1** 12' 11" x 12' 2" (3.94m x 3.72m) Ceiling light point, double glazed window to the rear, radiator, fitted wardrobes.

Bedroom 2 12' 2" x 10' 2" (3.70m x 3.10m) Ceiling light point, double glazed window to the rear, radiator.

**Bathroom** 5' 11" x 4' 11" (1.80m x 1.49m) Ceiling light point, double glazed window to the front, vanity unit with inset sink, panel bath with electric shower over, tiled floor and walls, radiator.

**Separate WC** Ceiling light point, double glazed window to the front, WC, radiator, tiled floor with splashback to the walls.

**Externally** To the front of the property there is gated access leading to a clock paved driveway and at the rear there is a low maintenance flagged rear garden.