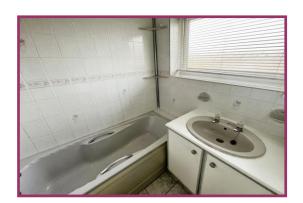

Bedroom 2 12' 2" x 10' 2" (3.70m x 3.10m) Ceiling light point, double glazed window to the rear, radiator.

**Bathroom** 5' 11" x 4' 11" (1.80m x 1.49m) Ceiling light point, double glazed window to the front, vanity unit with inset sink, panel bath with electric shower over, tiled floor and walls, radiator.