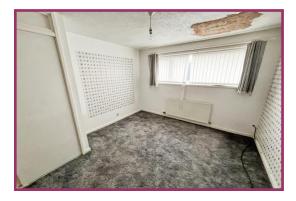

Bedroom 2 12' 2" x 10' 2" (3.70m x 3.10m) Ceiling light point, double glazed window to the rear, radiator.

**Bathroom** 5' 11" x 4' 11" (1.80m x 1.49m) Ceiling light point, double glazed window to the front, vanity unit with inset sink, panel bath with electric shower over, tiled floor and walls, radiator.