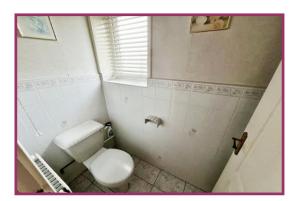

**Separate WC** Ceiling light point, double glazed window to the front, WC, radiator, tiled floor with splashback to the walls.

**Externally** To the front of the property there is gated access leading to a clock paved driveway and at the rear there is a low maintenance flagged rear garden.