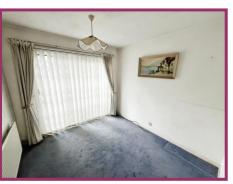

## ACCOMMODATION AND APPROXIMATE ROOM SIZES:

Entrance Porch Double glazed porch with tiled flooring and door to storage cupboard.

Entrance Hallway Ceiling light point, storage cupboards, radiator.

Lounge 12' 11" x 12' 2" (3.94m x 3.72m) Ceiling light point, radiator, double glaze window to the rear.

**Dining Room** 8' 9" x 8' 8" (2.67m x 2.65m) Ceiling light point, double glazed, sliding patio doors to the rear, radiator.

First Floor Landing Ceiling light point, loft access.

**Bedroom 1** 12' 11" x 12' 2" (3.94m x 3.72m) Ceiling light point, double glazed window to the rear, radiator, fitted wardrobes.