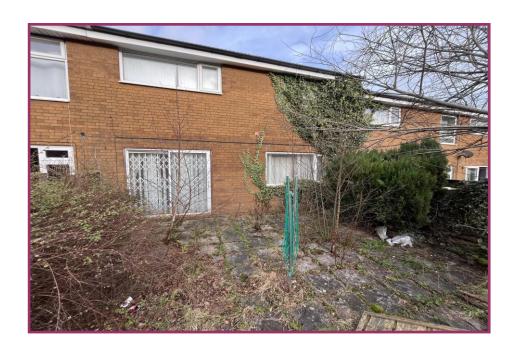

## **MELROSE GARDENS, RADCLIFFE M26 3RT**

- No Onward Chain
- In Need of Modernisation
- Cul-de-Sac Position
- Two Double Bedrooms

|                                                               | £125,U                                                     |
|---------------------------------------------------------------|------------------------------------------------------------|
| BOLTON                                                        | BURY                                                       |
| 11 Institute St, Bolton, BL1 1PZ                              | 14 Market St, Bury, BL9 0A                                 |
| T: 01204 381 281                                              | T: 0161 761 1215                                           |
| E: bolton@cardwells.co.uk                                     | E: bury@cardwells.co.uk                                    |
| Incorporating: Wright Dickson & Catlow. WDC Estates           |                                                            |
| Fivegate Ltd. Registered In England No. 1822919. Registered O | Office: 11 Institute Street, Bolton, BL1 1PZ. Directors: / |

## £125,000

**LETTINGS & MANAGEMENT** 11 Institute St, Bolton, BL1 1PZ T: 01204 381 281 E: lettings@cardwells.co.uk

A.R. Cardwell. R.W.L. Cardwell. & R.W. Thor

Located within a quiet cul-de-sac in Radcliffe and offered for sale with no onward chain is this well proportioned terraced home. Whilst the property needs modernisation, it offers good sized accommodation throughout. To the ground floor there is a lounge dining room and kitchen with two double bedrooms, bathroom and separate wc to the first floor. Externally there is gated access leading to a clock paved driveway at the front and a low maintenance flagged garden to the rear. For further information and to arrange a viewing contact Cardwells Estate Agents Bury 01617611215 email bury@cardwells.co.uk or visit cardwells.co.uk

**Separate WC** Ceiling light point, double glazed window to the front, WC, radiator, tiled floor with splashback to the walls.

**Externally** To the front of the property there is gated access leading to a clock paved driveway and at the rear there is a low maintenance flagged rear garden.