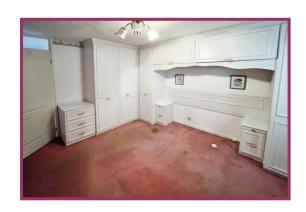

**Dining Room** 8' 9" x 8' 8" (2.67m x 2.65m) Ceiling light point, double glazed, sliding patio doors to the rear, radiator.

First Floor Landing Ceiling light point, loft access.

**Bedroom 1** 12' 11" x 12' 2" (3.94m x 3.72m) Ceiling light point, double glazed window to the rear, radiator, fitted wardrobes.

Bedroom 2 12' 2" x 10' 2" (3.70m x 3.10m) Ceiling light point, double glazed window to the rear, radiator.

**Bathroom** 5' 11" x 4' 11" (1.80m x 1.49m) Ceiling light point, double glazed window to the front, vanity unit with inset sink, panel bath with electric shower over, tiled floor and walls, radiator.