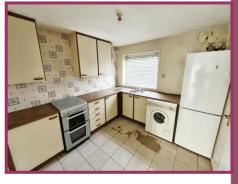

**Kitchen** 9' 5" x 8' 9" (2.86m x 2.66m) Ceiling light point, double glaze window to the front, fitted wall and base units with space for a gas cooker, washing machine and fridge/freezer, stainless steel sink with mixer tap and drainer, tiled floor.