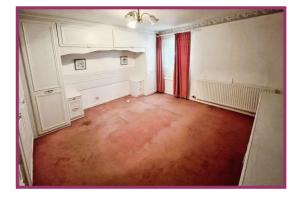

**Dining Room** 8' 9" x 8' 8" (2.67m x 2.65m) Ceiling light point, double glazed, sliding patio doors to the rear, radiator.

First Floor Landing Ceiling light point, loft access.

**Bedroom 1** 12' 11" x 12' 2" (3.94m x 3.72m) Ceiling light point, double glazed window to the rear, radiator, fitted wardrobes.