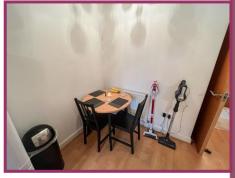

**Kitchen/Diner** 14' 0" x 7' 6" (4.26m x 2.29m) Ceiling light point, double glazed window to the side, laminate effect flooring, radiator, fitted wall and base units with extractor fan, gas hob and double electric oven, stainless steel sink with mixer tap and drainer, tiled splashback to the walls.