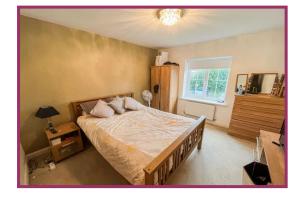

Bedroom One 11' 5" x 10' 5" (3.48m x 3.17m) Ceiling light point, radiator, double glazed window.

**En-suite** 6' 2" x 5' 6" (1.89m x 1.68m) Downlights, Wc, sink, walk in shower cubicle, radiator.

**Bedroom Two** 11' 5" x 9' 1" (3.47m x 2.76m) Ceiling light point, double glazed window, radiator.