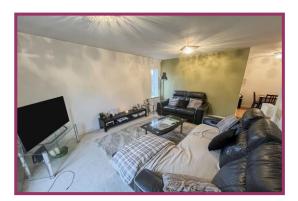

### **ACCOMMODATION AND APPROXIMATE ROOM SIZES:**

Entrance Hallway Ceiling light point, storage cupboard, loft access, radiator

**Lounge** 15' 2" x 11' 6" (4.62m x 3.51m) Ceiling light points, double glazed window, double glazed French doors with Juliet balcony, radiator