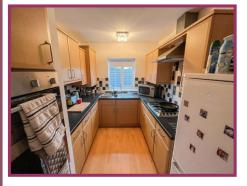

**Kitchen/Diner** 14' 0" x 7' 6" (4.26m x 2.29m) Ceiling light point, double glazed window to the side, laminate effect flooring, radiator, fitted wall and base units with extractor fan, gas hob and double electric oven, stainless steel sink with mixer tap and drainer, tiled splashback to the walls.