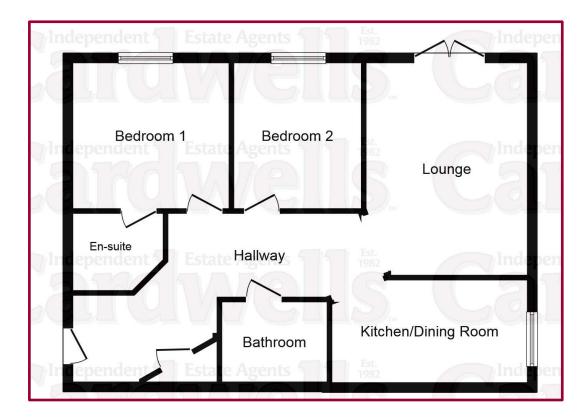

### **ACCOMMODATION AND APPROXIMATE ROOM SIZES:**

Entrance Hallway Ceiling light point, storage cupboard, loft access, radiator

**Lounge** 15' 2" x 11' 6" (4.62m x 3.51m) Ceiling light points, double glazed window, double glazed French doors with Juliet balcony, radiator

**Kitchen/Diner** 14' 0" x 7' 6" (4.26m x 2.29m) Ceiling light point, double glazed window to the side, laminate effect flooring, radiator, fitted wall and base units with extractor fan, gas hob and double electric oven, stainless steel sink with mixer tap and drainer, tiled splashback to the walls.

Bedroom One 11' 5" x 10' 5" (3.48m x 3.17m) Ceiling light point, radiator, double glazed window.

**En-suite** 6' 2" x 5' 6" (1.89m x 1.68m) Downlights, Wc, sink, walk in shower cubicle, radiator.

**Bedroom Two** 11' 5" x 9' 1" (3.47m x 2.76m) Ceiling light point, double glazed window, radiator.

**Bathroom** 6' 11" x 5' 8" (2.12m x 1.73m) Downlights, Wc, sink, panelled bath, radiator, extractor fan, tiled splashback to the walls

**Externally** To the front of the property there are communal garden areas and to the rear there are also communal gardens with one allocated car parking space. You can gain entry to the building from both front and the rear through a secure entry system.