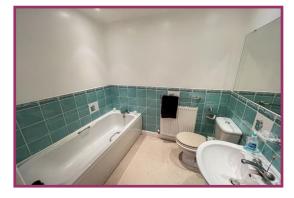

**Bathroom** 6' 11" x 5' 8" (2.12m x 1.73m) Downlights, Wc, sink, panelled bath, radiator, extractor fan, tiled splashback to the walls

**Externally** To the front of the property there are communal garden areas and to the rear there are also communal gardens with one allocated car parking space. You can gain entry to the building from both front and the rear through a secure entry system.