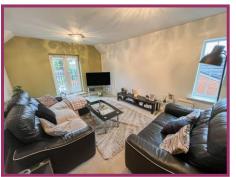

### **ACCOMMODATION AND APPROXIMATE ROOM SIZES:**

Entrance Hallway Ceiling light point, storage cupboard, loft access, radiator

**Lounge** 15' 2" x 11' 6" (4.62m x 3.51m) Ceiling light points, double glazed window, double glazed French doors with Juliet balcony, radiator