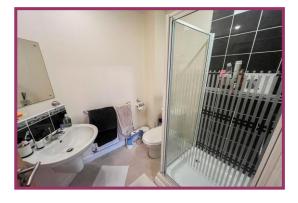

Bedroom One 11' 5" x 10' 5" (3.48m x 3.17m) Ceiling light point, radiator, double glazed window.

**En-suite** 6' 2" x 5' 6" (1.89m x 1.68m) Downlights, Wc, sink, walk in shower cubicle, radiator.

**Bedroom Two** 11' 5" x 9' 1" (3.47m x 2.76m) Ceiling light point, double glazed window, radiator.