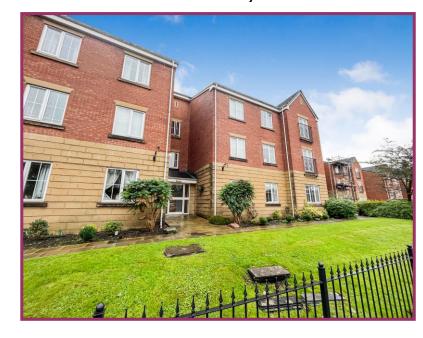

**Bathroom** 6' 11" x 5' 8" (2.12m x 1.73m) Downlights, Wc, sink, panelled bath, radiator, extractor fan, tiled splashback to the walls

**Externally** To the front of the property there are communal garden areas and to the rear there are also communal gardens with one allocated car parking space. You can gain entry to the building from both front and the rear through a secure entry system.