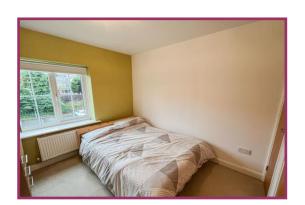

Bedroom One 11' 5" x 10' 5" (3.48m x 3.17m) Ceiling light point, radiator, double glazed window.

**En-suite** 6' 2" x 5' 6" (1.89m x 1.68m) Downlights, Wc, sink, walk in shower cubicle, radiator.

**Bedroom Two** 11' 5" x 9' 1" (3.47m x 2.76m) Ceiling light point, double glazed window, radiator.