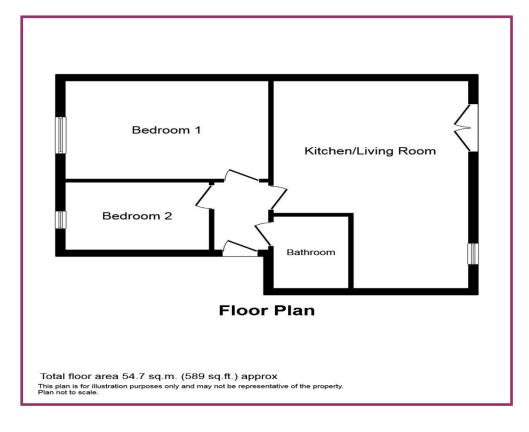

## **ACCOMMODATION AND APPROXIMATE ROOM SIZES:**

**Entrance Hallway** Ceiling light point, radiator, laminate effect flooring.

**Living Area/Kitchen** 22' 1" x 14' 6" (6.74m x 4.42m) Ceiling light point, double glazed window to the rear, double glazed french doors with Juliet balcony to the rear, radiator, laminate effect flooring, fitted wall and base units with extractor fan, gas bib and electric oven, one and a quarter stainless steel sink with mixer tap and drainer, space for a washing machine and fridge/freezer, tiled splashback to the walls, wall mounted Baxi boiler.

**Bedroom 1** 14' 10" x 10' 6" (4.53m x 3.19m) Ceiling light point, double glazed window to the side, radiator, laminate effect flooring.

**Bedroom 2** 10' 6" x 7' 3" (3.21m x 2.20m) Ceiling light point, double glazed window to the side, radiator, laminate effect flooring.

**Bathroom** 7' 7" x 5' 10" (2.30m x 1.78m) Ceiling light point, extractor fan, Wc, pedestal sink, panelled bath with electric shower over, tiled splashback to the walls, radiator.

**Externally** Allocated parking for one car with communal lawned garden to the rear.