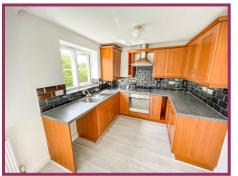

## **ACCOMMODATION AND APPROXIMATE ROOM SIZES:**

**Entrance Hallway** Ceiling light point, radiator, laminate effect flooring.

**Living Area/Kitchen** 22' 1" x 14' 6" (6.74m x 4.42m) Ceiling light point, double glazed window to the rear, double glazed french doors with Juliet balcony to the rear, radiator, laminate effect flooring, fitted wall and base units with extractor fan, gas bib and electric oven, one and a quarter stainless steel sink with mixer tap and drainer, space for a washing machine and fridge/freezer, tiled splashback to the walls, wall mounted Baxi boiler.