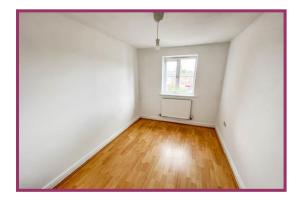

**Bedroom 1** 14' 10" x 10' 6" (4.53m x 3.19m) Ceiling light point, double glazed window to the side, radiator, laminate effect flooring.

**Bedroom 2** 10' 6" x 7' 3" (3.21m x 2.20m) Ceiling light point, double glazed window to the side, radiator, laminate effect flooring.