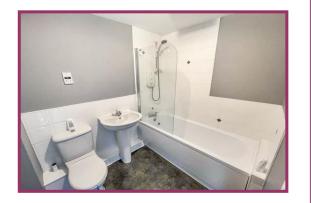

**Bathroom** 7' 7" x 5' 10" (2.30m x 1.78m) Ceiling light point, extractor fan, Wc, pedestal sink, panelled bath with electric shower over, tiled splashback to the walls, radiator.

**Externally** Allocated parking for one car with communal lawned garden to the rear.