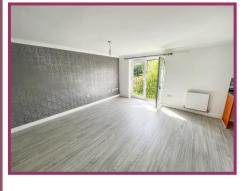

## **ACCOMMODATION AND APPROXIMATE ROOM SIZES:**

**Entrance Hallway** Ceiling light point, radiator, laminate effect flooring.

**Living Area/Kitchen** 22' 1" x 14' 6" (6.74m x 4.42m) Ceiling light point, double glazed window to the rear, double glazed french doors with Juliet balcony to the rear, radiator, laminate effect flooring, fitted wall and base units with extractor fan, gas bib and electric oven, one and a quarter stainless steel sink with mixer tap and drainer, space for a washing machine and fridge/freezer, tiled splashback to the walls, wall mounted Baxi boiler.