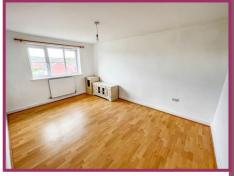

**Bedroom 1** 14' 10" x 10' 6" (4.53m x 3.19m) Ceiling light point, double glazed window to the side, radiator, laminate effect flooring.

**Bedroom 2** 10' 6" x 7' 3" (3.21m x 2.20m) Ceiling light point, double glazed window to the side, radiator, laminate effect flooring.