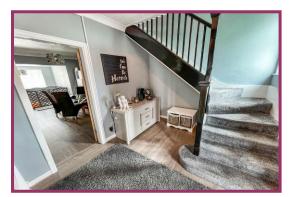

#### **ACCOMMODATION AND APPROXIMATE ROOM SIZES:**

**Entrance Hallway** Ceiling light point, double glazed window to the front, laminate effect flooring, stairs to the first floor.

Lounge 14' 5" x 12' 6" (4.40m x 3.80m) Ceiling light point, double glazed window to the front, laminate effect flooring, radiator

First Floor Landing Ceiling light points.

**Bedroom 1** 13' 5" x 12' 1" (4.09m x 3.68m) Ceiling light point, radiator, double glazed window to the front, exposed wooden floorboards.

Bedroom 2 13' 4" x 9' 10" (4.07m x 3.0m) Ceiling light point, radiator, double glazed window to the rear, laminate effect flooring.