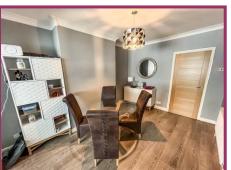

Dining Room 13' 5" x 9' 8" (4.09m x 2.94m) Ceiling light point, radiator, laminate effect flooring.

Sitting Area 9' 2" x 7' 5" (2.79m x 2.27m) Ceiling light point, double glazed window to the rear, radiator.