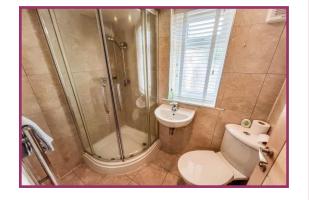

Inner Hallway Ceiling light point, tiled floor, door to the rear garden.

**Shower Room** 6' 1" x 4' 1" (1.86m x 1.24m) Downlights, double glazed window to the rear, Wc, sink, walk-in shower cubicle, extractor fan, heated towel rail.