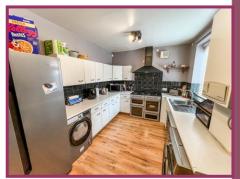

**Kitchen** 14' 4" x 9' 0" (4.37m x 2.75m) Ceiling light point, laminate effect flooring, radiator, double glazed window to the rear, fitted wall and base units with extractor fan, space for a multi fuel range oven, American style fridge/freezer, washing machine, dryer, dishwasher, one and quarter stainless steel sink with mixer tap and drainer, tiles splashback to the walls.