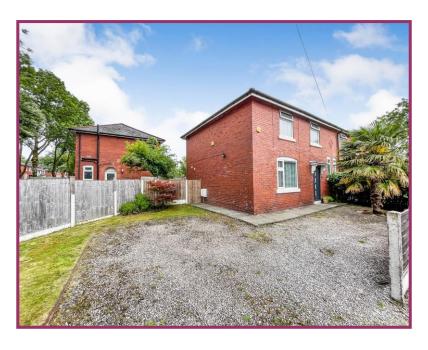

# **WALMERSLEY ROAD, BURY, BL9 6RW**

- Extended Semi Det Family Home
- Four Bedrooms
- Family Bathroom & Shower Room
- Two Reception Rooms

- Large Kitchen
- Driveway Parking for 3 Cars
- Low Maintenance Rear Garden
- Close to Motorway Network

**Bathroom** 8' 2" x 8' 1" (2.50m x 2.47m) Ceiling light point, double glazed window to the rear, Wc, bath with electric shower over, pedestal sink, vinyl flooring, radiator.

**Externally** Gravelled driveway parking to the front for three cars and a low maintenance flagged garden to the rear and side with security light and outside tap.