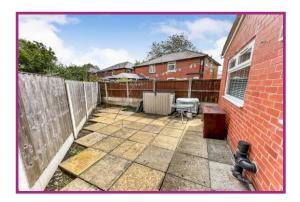

**Bathroom** 8' 2" x 8' 1" (2.50m x 2.47m) Ceiling light point, double glazed window to the rear, Wc, bath with electric shower over, pedestal sink, vinyl flooring, radiator.

**Externally** Gravelled driveway parking to the front for three cars and a low maintenance flagged garden to the rear and side with security light and outside tap.