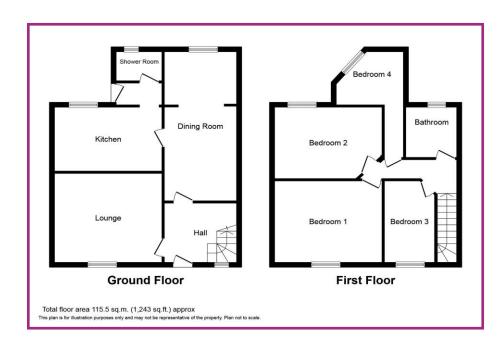

#### **ACCOMMODATION AND APPROXIMATE ROOM SIZES:**

**Entrance Hallway** Ceiling light point, double glazed window to the front, laminate effect flooring, stairs to the first floor.

Lounge 14' 5" x 12' 6" (4.40m x 3.80m) Ceiling light point, double glazed window to the front, laminate effect flooring, radiator

Dining Room 13' 5" x 9' 8" (4.09m x 2.94m) Ceiling light point, radiator, laminate effect flooring.

Sitting Area 9' 2" x 7' 5" (2.79m x 2.27m) Ceiling light point, double glazed window to the rear, radiator.

**Kitchen** 14' 4" x 9' 0" (4.37m x 2.75m) Ceiling light point, laminate effect flooring, radiator, double glazed window to the rear, fitted wall and base units with extractor fan, space for a multi fuel range oven, American style fridge/freezer, washing machine, dryer, dishwasher, one and quarter stainless steel sink with mixer tap and drainer, tiles splashback to the walls.

Inner Hallway Ceiling light point, tiled floor, door to the rear garden.

**Shower Room** 6' 1" x 4' 1" (1.86m x 1.24m) Downlights, double glazed window to the rear, Wc, sink, walk-in shower cubicle, extractor fan, heated towel rail.

First Floor Landing Ceiling light points.

**Bedroom 1** 13' 5" x 12' 1" (4.09m x 3.68m) Ceiling light point, radiator, double glazed window to the front, exposed wooden floorboards.

Bedroom 2 13' 4" x 9' 10" (4.07m x 3.0m) Ceiling light point, radiator, double glazed window to the rear, laminate effect flooring.

Bedroom 3 10' 5" x 7' 8" (3.18m x 2.34m) Ceiling light point, radiator, double glazed window to the front, laminate effect flooring.

Bedroom 4 8' 11" x 8' 0" (2.73m x 2.43m) Ceiling light point, radiator, double glazed window to the rear, laminate effect flooring.

**Bathroom** 8' 2" x 8' 1" (2.50m x 2.47m) Ceiling light point, double glazed window to the rear, Wc, bath with electric shower over, pedestal sink, vinyl flooring, radiator.

**Externally** Gravelled driveway parking to the front for three cars and a low maintenance flagged garden to the rear and side with security light and outside tap.