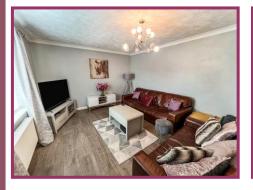

#### **ACCOMMODATION AND APPROXIMATE ROOM SIZES:**

**Entrance Hallway** Ceiling light point, double glazed window to the front, laminate effect flooring, stairs to the first floor.

Lounge 14' 5" x 12' 6" (4.40m x 3.80m) Ceiling light point, double glazed window to the front, laminate effect flooring, radiator