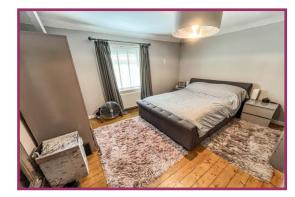

First Floor Landing Ceiling light points.

**Bedroom 1** 13' 5" x 12' 1" (4.09m x 3.68m) Ceiling light point, radiator, double glazed window to the front, exposed wooden floorboards.

Bedroom 2 13' 4" x 9' 10" (4.07m x 3.0m) Ceiling light point, radiator, double glazed window to the rear, laminate effect flooring.