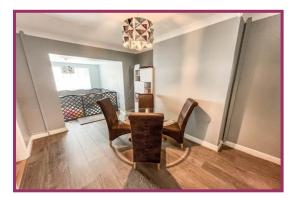

Dining Room 13' 5" x 9' 8" (4.09m x 2.94m) Ceiling light point, radiator, laminate effect flooring.

Sitting Area 9' 2" x 7' 5" (2.79m x 2.27m) Ceiling light point, double glazed window to the rear, radiator.