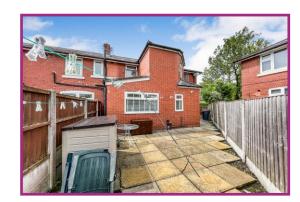

**Bathroom** 8' 2" x 8' 1" (2.50m x 2.47m) Ceiling light point, double glazed window to the rear, Wc, bath with electric shower over, pedestal sink, vinyl flooring, radiator.

**Externally** Gravelled driveway parking to the front for three cars and a low maintenance flagged garden to the rear and side with security light and outside tap.