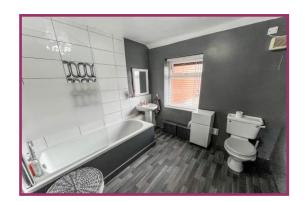

Inner Hallway Ceiling light point, tiled floor, door to the rear garden.

**Shower Room** 6' 1" x 4' 1" (1.86m x 1.24m) Downlights, double glazed window to the rear, Wc, sink, walk-in shower cubicle, extractor fan, heated towel rail.

**Bathroom** 8' 2" x 8' 1" (2.50m x 2.47m) Ceiling light point, double glazed window to the rear, Wc, bath with electric shower over, pedestal sink, vinyl flooring, radiator.

**Externally** Gravelled driveway parking to the front for three cars and a low maintenance flagged garden to the rear and side with security light and outside tap.