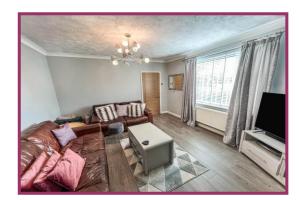

#### **ACCOMMODATION AND APPROXIMATE ROOM SIZES:**

**Entrance Hallway** Ceiling light point, double glazed window to the front, laminate effect flooring, stairs to the first floor.

Lounge 14' 5" x 12' 6" (4.40m x 3.80m) Ceiling light point, double glazed window to the front, laminate effect flooring, radiator