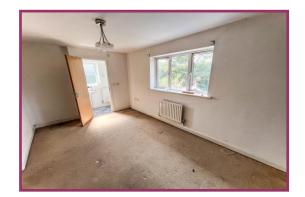

Bedroom 1 14' 5" x 8' 11" (4.40m x 2.72m) Ceiling light point, radiator, double glazed window to the rear.

En-suite 8' 11" x 2' 11" (2.73m x 0.90m) Ceiling light point, radiator, double glazed window to the side, Wc, pedestal sink, walk in shower cubicle.

Bedroom 2 11' 9" x 9' 7" (3.59m x 2.92m) Maximum. Ceiling light point, double glazed window to the front, radiator.

Bedroom 3 7' 7" x 7' 3" (2.31m x 2.21m) Ceiling light point, double glazed window to the front, radiator.