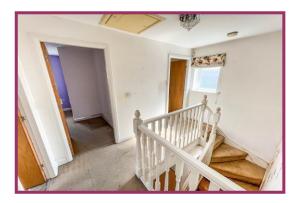

Conservatory 13' 9" x 8' 9" (4.18m x 2.66m) Ceiling light point, french doors to the side, laminate effect flooring.

First Floor Landing Ceiling light point, french doors to the side, laminate effect flooring.