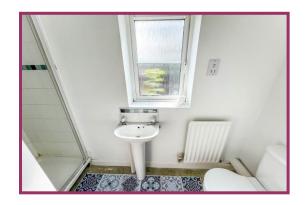

Bedroom 1 14' 5" x 8' 11" (4.40m x 2.72m) Ceiling light point, radiator, double glazed window to the rear.

En-suite 8' 11" x 2' 11" (2.73m x 0.90m) Ceiling light point, radiator, double glazed window to the side, Wc, pedestal sink, walk in shower cubicle.

**Bathroom** 7' 1" x 5' 10" (2.16m x 1.77m) Ceiling light point, double glazed window to the side, vanity unit with inset sink and Wc, panelled bath, tiled splashback to the walls.

**Externally** Block paved driveway for four cars, lawned garden and garage to the front with a patio area and lawned garden to the rear.