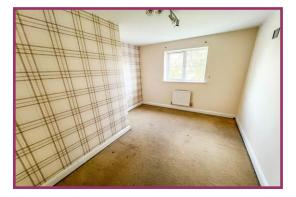

Bedroom 2 11' 9" x 9' 7" (3.59m x 2.92m) Maximum. Ceiling light point, double glazed window to the front, radiator.

Bedroom 3 7' 7" x 7' 3" (2.31m x 2.21m) Ceiling light point, double glazed window to the front, radiator.