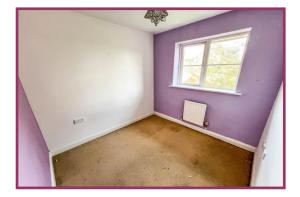

Bedroom 1 14' 5" x 8' 11" (4.40m x 2.72m) Ceiling light point, radiator, double glazed window to the rear.

En-suite 8' 11" x 2' 11" (2.73m x 0.90m) Ceiling light point, radiator, double glazed window to the side, Wc, pedestal sink, walk in shower cubicle.