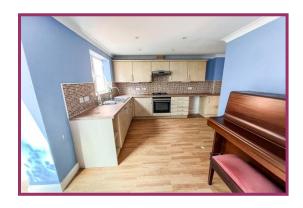

**Kitchen/Diner** 17' 2" x 8' 10" (5.22m x 2.70m) Downlights, double glazed window to the rear, laminate effect flooring, fitted wall and base units with extractor fan, gas job and electric oven, tiled splashback to the kitchen walls, one and a quarter stainless steel sink with mixer tap and drained.