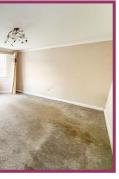

Conservatory 13' 9" x 8' 9" (4.18m x 2.66m) Ceiling light point, french doors to the side, laminate effect flooring.

First Floor Landing Ceiling light point, french doors to the side, laminate effect flooring.