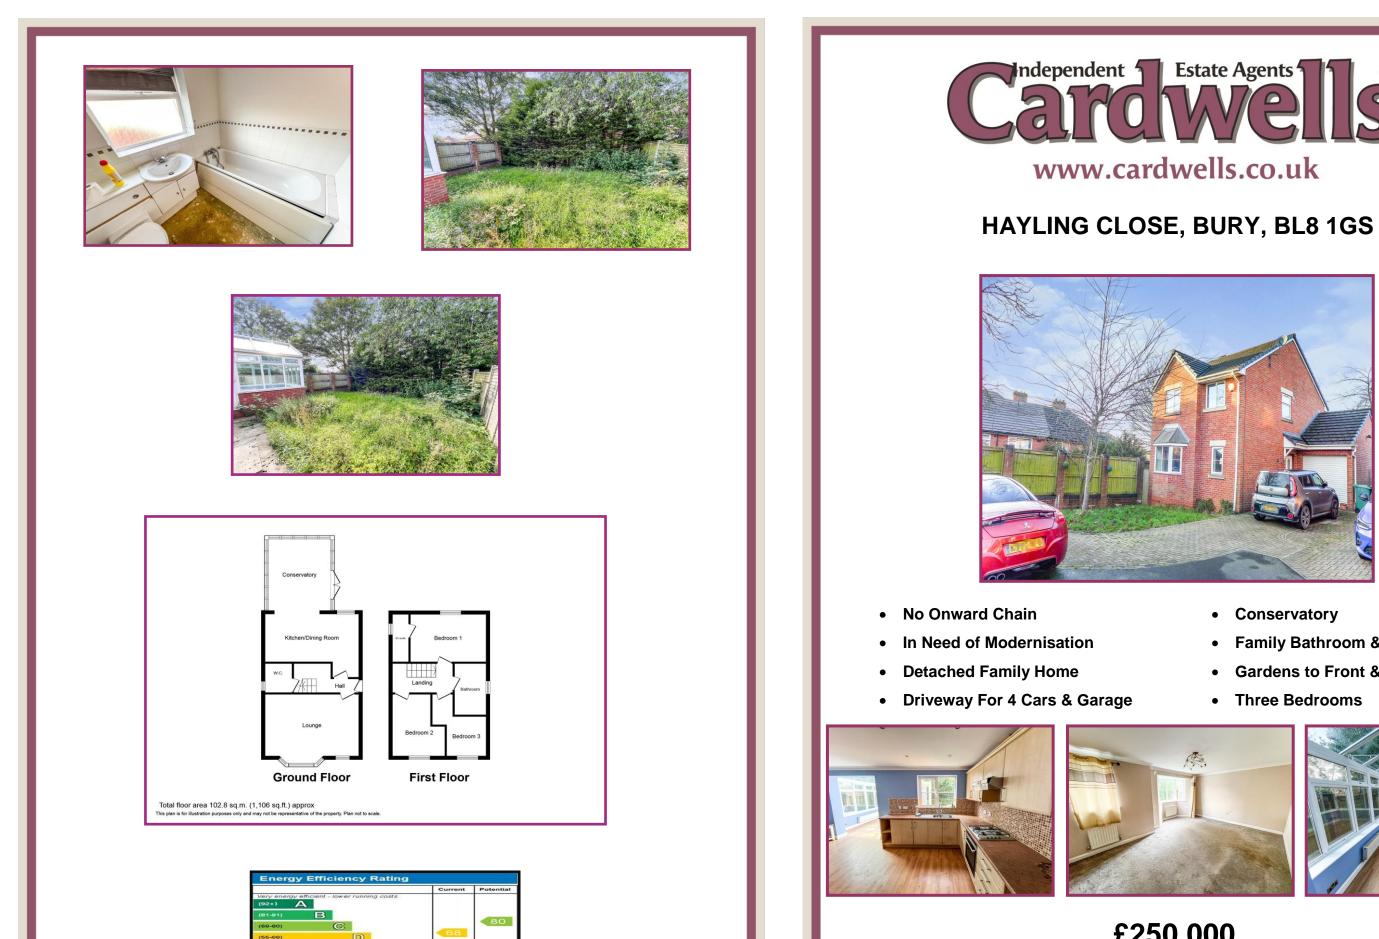

## £250,000

**LETTINGS & MANAGEMEN** 11 Institute St, Bolton, BL1 1PZ T: 01204 381 281 E: lettings@cardwells.co.uk

.R. Cardwell. R.W.L. Cardwell. & R.W. Thor

Located within the ever popular area of Brandlesholme is this three bedroom detached family home which is in need of modernisation and offered for sale with NO ONWARD CHAIN. internally the accommodation comprises an entrance hallway, lounge, kitchen/diner, conservatory and cloakroom/Wc to the ground floor with three bedrooms, the master with en-suite and a family bathroom to the first floor. For further information and to arrange a viewing please contact Cardwells Estate Agents Bury 01617611215, email bury@cardwells.co.uk or visit www.cardwells.co.uk

**Bathroom** 7' 1" x 5' 10" (2.16m x 1.77m) Ceiling light point, double glazed window to the side, vanity unit with inset sink and Wc, panelled bath, tiled splashback to the walls.

**Externally** Block paved driveway for four cars, lawned garden and garage to the front with a patio area and lawned garden to the rear.