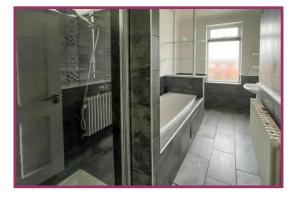

**Bedroom Two** 14' 1" x 6' 8" (4.29m x 2.03m) Carpet, cupboard housing gas boiler, UPVC double glazed window, radiator.

**Bathroom** 11' 4" x 7' 5" (3.45m x 2.26m) Well appointed 4 piece suite comprising w/c, wash basin, bath and a walk in shower cubicle, floor & wall tiling, frosted UPVC double glazed window, radiator.