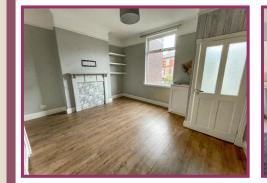

## ACCOMMODATION AND APPROXIMATE ROOM SIZES:

Vestibule 3' 2" x 3' 2" (0.96m x 0.96m) Carpet, skylight.

Lounge 13' 0" x 14' 7" (3.96m x 4.44m) Laminate flooring, UPVC double glazed window, radiator.

**Dining Room** 17' 3" x 14' 7" (5.25m x 4.44m) Fireplace & surround with inset burner, carpet, fitted breakfast bar, UPVC window to the rear, radiator.