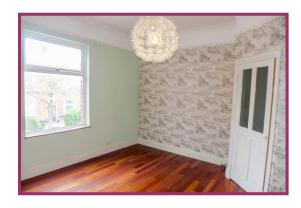

Landing 5' 5" x 7' 7" (1.65m x 2.31m) Carpet, loft access point.

**Bedroom One** 12' 3" x 14' 7" (3.73m x 4.44m) Polished wooden flooring, ornamental fireplace, walk in wardrobe, UPVC double glazed window, radiator.