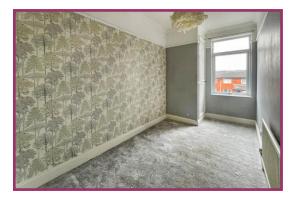

Landing 5' 5" x 7' 7" (1.65m x 2.31m) Carpet, loft access point.

**Bedroom One** 12' 3" x 14' 7" (3.73m x 4.44m) Polished wooden flooring, ornamental fireplace, walk in wardrobe, UPVC double glazed window, radiator.

**Bedroom Two** 14' 1" x 6' 8" (4.29m x 2.03m) Carpet, cupboard housing gas boiler, UPVC double glazed window, radiator.

**Bathroom** 11' 4" x 7' 5" (3.45m x 2.26m) Well appointed 4 piece suite comprising w/c, wash basin, bath and a walk in shower cubicle, floor & wall tiling, frosted UPVC double glazed window, radiator.