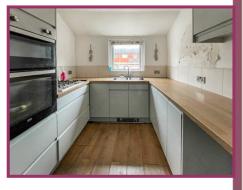

**Kitchen** 7' 11" x 7' 9" (2.41m x 2.36m) Fitted kitchen comprising stainless steel sink with mixer tap over, high gloss base units, space for a washing machine, 5 ring gas hob, laminate flooring, UPVC double glazed window, double oven.