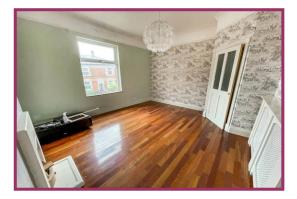

## ACCOMMODATION AND APPROXIMATE ROOM SIZES:

Vestibule 3' 2" x 3' 2" (0.96m x 0.96m) Carpet, skylight.

Lounge 13' 0" x 14' 7" (3.96m x 4.44m) Laminate flooring, UPVC double glazed window, radiator.

**Dining Room** 17' 3" x 14' 7" (5.25m x 4.44m) Fireplace & surround with inset burner, carpet, fitted breakfast bar, UPVC window to the rear, radiator.