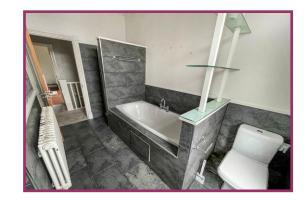

**Bedroom Two** 14' 1" x 6' 8" (4.29m x 2.03m) Carpet, cupboard housing gas boiler, UPVC double glazed window, radiator.

**Bathroom** 11' 4" x 7' 5" (3.45m x 2.26m) Well appointed 4 piece suite comprising w/c, wash basin, bath and a walk in shower cubicle, floor & wall tiling, frosted UPVC double glazed window, radiator.