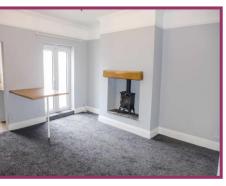

## ACCOMMODATION AND APPROXIMATE ROOM SIZES:

Vestibule 3' 2" x 3' 2" (0.96m x 0.96m) Carpet, skylight.

Lounge 13' 0" x 14' 7" (3.96m x 4.44m) Laminate flooring, UPVC double glazed window, radiator.

**Dining Room** 17' 3" x 14' 7" (5.25m x 4.44m) Fireplace & surround with inset burner, carpet, fitted breakfast bar, UPVC window to the rear, radiator.