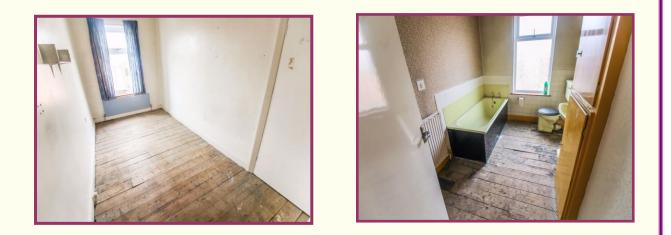

### **First Floor Landing**

Master bedroom 15' 1" x 10' 1" (4.59m x 3.07m) Upvc sealed unit double glazed window, radiator.

Bedroom 2 16' 5" x 7' 3" (5.00m x 2.21m) Upvc sealed unit double glazed window, radiator, built in cupboard.

**Family Bathroom** 10' 10" x 7' 3" (3.30m x 2.21m) Suite comprising; panelled bath, pedestal wash basin and wc. Part wall tiling, radiator, upvc sealed unit double glazed window. Cupboards with hot water cylinder.