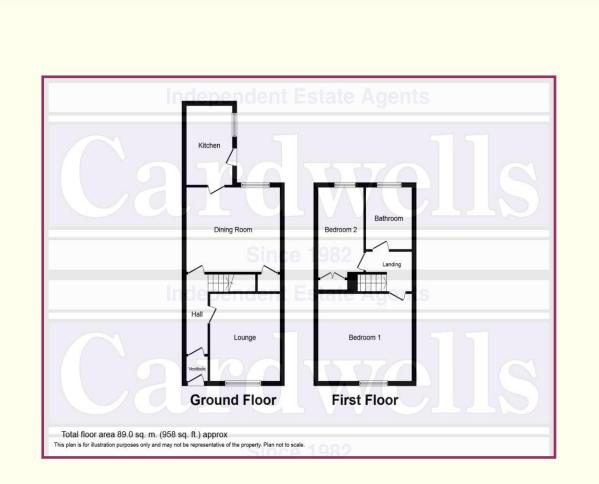

# HALVARD AVENUE, BURY, BL9 6PS

- Separate Kitchen
- Large Bathroom
- Requires some Modernisation
- NO CHAIN INVOLVED

14 Market St, Bury, BL9 0AJ T: 0161 761 1215 E: bury@cardwells.co.uk A period style mid terrace house located in this established and much sought after residential area located just over a mile from Bury town centre and well placed for a range of local amenities. The property whilst requiring updating has a gas central heating system in place (Not tested) and majority upvc style sealed unit double glazing and provides accommodation as follows; Vestibule, Entrance Hall, Lounge, Dining Room and a separate fitted Kitchen with integrated oven and hob. The first floor has a landing, two spacious bedrooms and a good size bathroom. Externally the property is garden fronted and a fully enclosed yard extends to the rear. NO CHAIN INVOLVED, IDEAL FIRST TIME BUY OR BUY TO LET PROPERTY.

### ACCOMMODATION AND APPROXIMATE ROOM SIZES:

#### Vestibule

Entrance Hall 11' 3" x 3' 4" (3.43m x 1.02m) Radiator, stairs.

lounge 14' 4" x 12' 0" (4.37m x 3.65m) UPVC style sealed unit double glazed window, radiator, gas fire.

**Dining Room** 14' 11" x 13' 5" (4.54m x 4.09m) Upvc sealed unit double glazed window, radiator, understairs cupboard, gas fire with back boiler.

**Kitchen** 11' 11" x 7' 4" (3.63m x 2.23m) Fitted base and wall units with worktops, integrated oven and hob, inset sink, space and plumbing for appliances, double glazed window, entrance door.

### **First Floor Landing**

Master bedroom 15' 1" x 10' 1" (4.59m x 3.07m) Upvc sealed unit double glazed window, radiator.

Bedroom 2 16' 5" x 7' 3" (5.00m x 2.21m) Upvc sealed unit double glazed window, radiator, built in cupboard.

**Family Bathroom** 10' 10" x 7' 3" (3.30m x 2.21m) Suite comprising; panelled bath, pedestal wash basin and wc. Part wall tiling, radiator, upvc sealed unit double glazed window. Cupboards with hot water cylinder.

Externally Garden fronted and enclosed rear yard.

**Price** £125,000

**Viewings** Your personal inspection is highly recommended and can be arranged via an advanced appointment with Cardwells Estate Agents Bury on 01617611215 or via email; bury@cardwells.co.uk