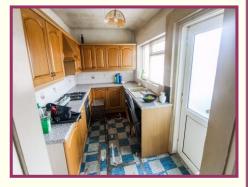

**Kitchen** 11' 11" x 7' 4" (3.63m x 2.23m) Fitted base and wall units with worktops, integrated oven and hob, inset sink, space and plumbing for appliances, double glazed window, entrance door.