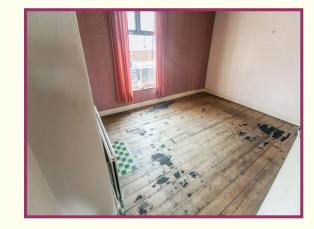

#### Vestibule

Entrance Hall 11' 3" x 3' 4" (3.43m x 1.02m) Radiator, stairs.

lounge 14' 4" x 12' 0" (4.37m x 3.65m) UPVC style sealed unit double glazed window, radiator, gas fire.

**Dining Room** 14' 11" x 13' 5" (4.54m x 4.09m) Upvc sealed unit double glazed window, radiator, understairs cupboard, gas fire with back boiler.